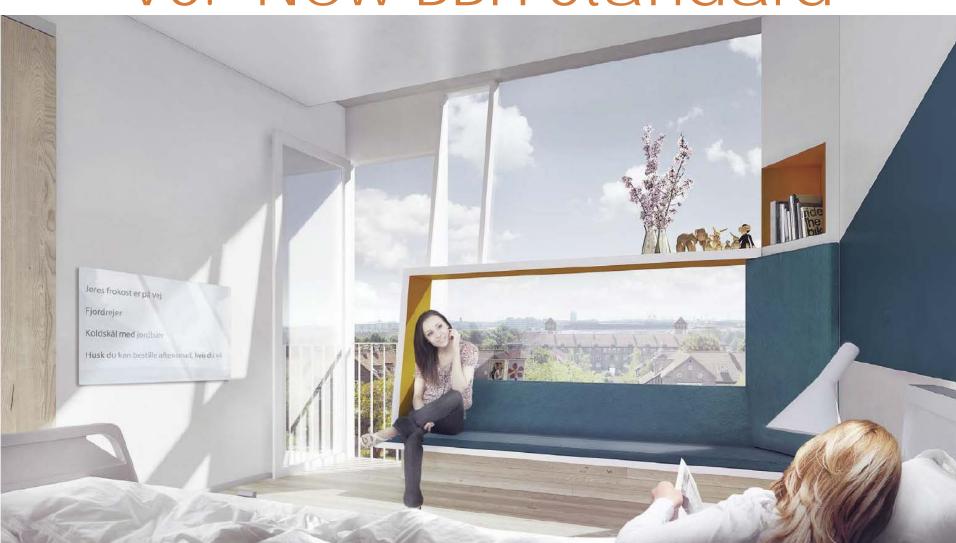

# Danish Standard Bed Ward VS. New BBH Standard

#### **BBH New Standard**

- Single Loaded Corridors
- Inboard Toilet Patient Rooms
- Creates open corridors on interior
   with changing façades on exterior