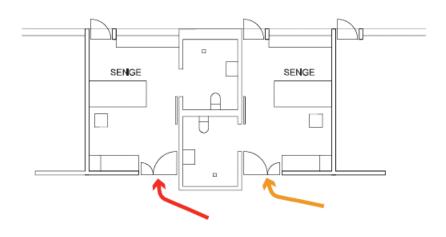

#### Danish Typical

- Single Loaded Corridors
- Nested Toilet Patient Rooms
- Creates uninteresting interior/exterior
   Architecture

#### **BBH New Standard**

- Single Loaded Corridors
- Inboard Toilet Patient Rooms
- Creates open corridors on interior
   with changing façades on exterior

#### Room Differences

Denmark Standard Patient Room

WHR/ KHR/ ARUP BBH Patient Room

Toilet Path