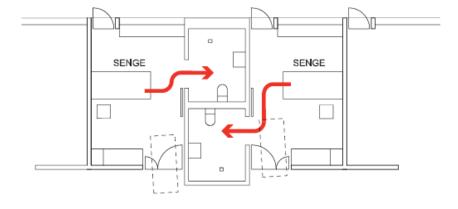

#### Room Differences

Denmark Standard Patient Room

WHR/ KHR/ ARUP BBH Patient Room

Toilet Path

#### **Room Differences**

Denmark Standard Patient Room

#### WHR/ KHR/ ARUP BBH Patient Room

#### Room Differences

Denmark Standard Patient Room