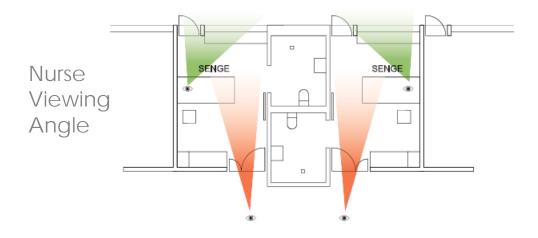

# Danish Standard Bed Ward VS. New BBH Standard

#### Danish Typical

- Single Loaded Corridors
- Nested Toilet Patient Rooms
- Creates uninteresting interior/exterior
   Architecture

#### **BBH New Standard**

- Single Loaded Corridors
- Inboard Toilet Patient Rooms
- Creates open corridors on interior
   with changing façades on exterior