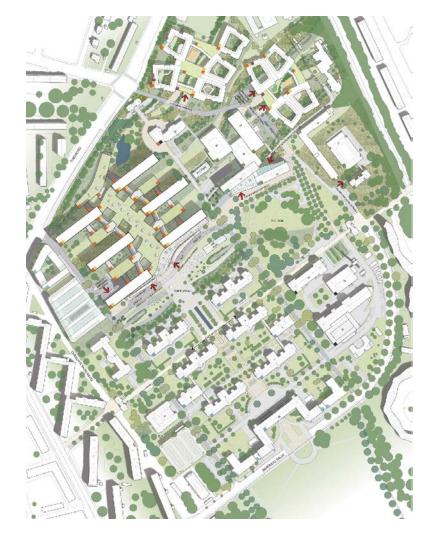

WHRARCHITECTS ARUP

arkitekter KrohnHartvigRasmussen

REGION

The Capital Region of Denmark















## E55 – The New Bispebjerg Human Hospital Patient Experience: Designing a New Danish Standard

Berit Steenstrup Damm, VP Finance & Process, Bispebjerg Hospital Mikkel Beedholm, Principle, Senior Designer, KHR Arkitekter Kyle Basilius, AIA, EDAC, Senior Associate, WHR Architects Sara Shumbera, Assoc. AIA, EDAC, Associate, WHR Architects

# Agenda

- Project Site
- Vision
- Wayfinding
- Patient Room
- Process & Flexibility
- Conclusion & Questions



# **Project Site**



#### Location

Europe



#### Denmark



Hospital District City



## **BBH Hospital Campus**







## **BBH Hospital Campus**



#### Tomorrow





# Wayfinding







#### Circulation



## Wayfinding: Entry



## Wayfinding: Logistic Axis



## Wayfinding: Public Galleries



## Wayfinding: Level 1



## Wayfinding: Bed Towers



# Public Access Points "the Galleries"



# Public Access Points "the Galleries"







#### **Entry Views**



#### Cafe



#### Lobby Loop









## Ambulatory ED Entry



# Danish Standard Bed Ward VS. New BBH Standard



#### Danish Typical





- Single Loaded Corridors
- Nested Toilet Patient Rooms
- Creates uninteresting interior/exterior
   Architecture

#### **BBH New Standard**





- Single Loaded Corridors
- Inboard Toilet Patient Rooms
- Creates open corridors on interior
   with changing façades on exterior



#### Room Differences

Denmark Standard Patient Room

WHR/ KHR/ ARUP BBH Patie