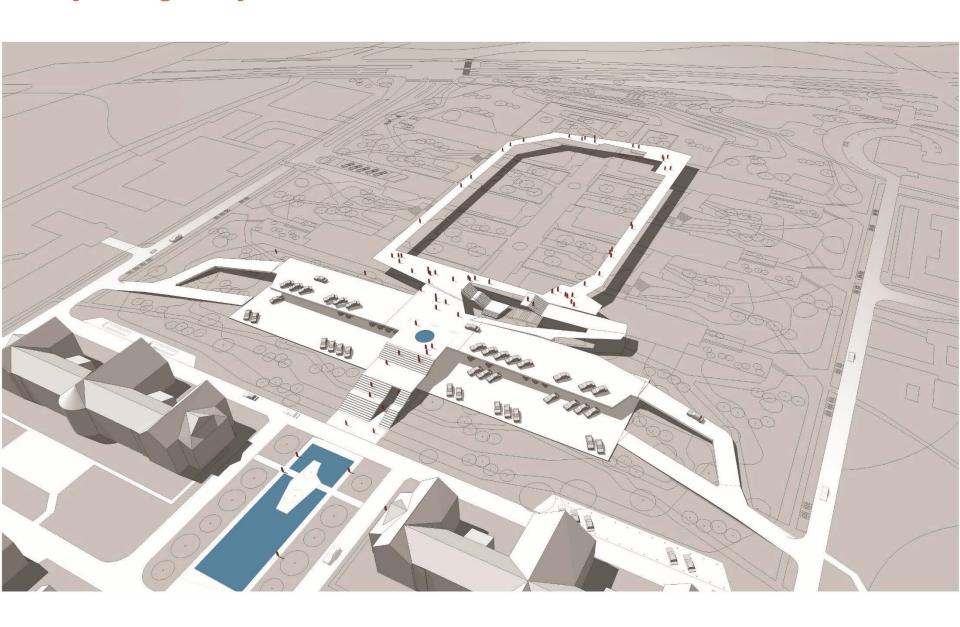

WHRARCHITECTS ARUP

arkitekter KrohnHartvigRasmussen

REGION

The Capital Region of Denmark















## E55 – The New Bispebjerg Human Hospital Patient Experience: Designing a New Danish Standard

Berit Steenstrup Damm, VP Finance & Process, Bispebjerg Hospital Mikkel Beedholm, Principle, Senior Designer, KHR Arkitekter Kyle Basilius, AIA, EDAC, Senior Associate, WHR Architects Sara Shumbera, Assoc. AIA, EDAC, Associate, WHR Architects

# Agenda

- Project Site
- Vision
- Wayfinding
- Patient Room
- Process & Flexibility
- Conclusion & Questions



# **Project Site**



#### Location

Europe



#### Denmark



Hospital District City



## **BBH Hospital Campus**







## **BBH Hospital Campus**



#### Tomorrow





# Wayfinding







#### Circulation



## Wayfinding: Entry



## Wayfinding: Logistic Axis



## Wayfinding: Public Galleries



## Wayfinding: Level 1



## Wayfinding: Bed Towers



# Public Access Points "the Galleries"



# Public Access Points "the Galleries"







#### **Entry Views**



#### Cafe



#### Lobby Loop









## Ambulatory ED Entry



# Danish Standard Bed Ward VS. New BBH Standard



#### Danish Typical





- Single Loaded Corridors
- Nested Toilet Patient Rooms
- Creates uninteresting interior/exterior
   Architecture

#### **BBH New Standard**





- Single Loaded Corridors
- Inboard Toilet Patient Rooms
- Creates open corridors on interior
   with changing façades on exterior



#### Room Differences

Denmark Standard Patient Room

WHR/ KHR/ ARUP BBH Patient Room







Toilet Path





#### **Room Differences**

Denmark