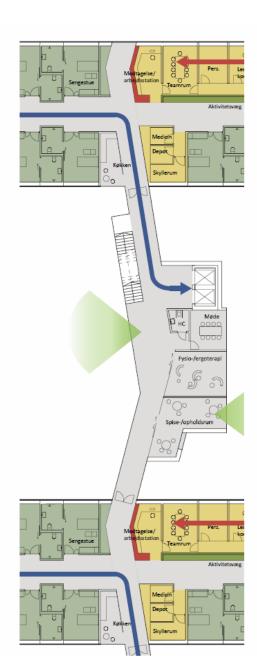

Berit Steenstrup Damm, VP Finance & Process, Bispebjerg Hospital Mikkel Beedholm, Principle, Senior Designer, KHR Arkitekter Kyle Basilius, AIA, EDAC, Senior Associate, WHR Architects Sara Shumbera, Assoc. AIA, EDAC, Associate, WHR Architects

# Agenda

- Project Site
- Vision
- Wayfinding
- Patient Room
- Process & Flexibility
- Conclusion & Questions



# **Project Site**



#### Location

Europe



#### Denmark



Hospital District City



## **BBH Hospital Campus**







## **BBH Hospital Campus**



#### Tomorrow





# Wayfinding







#### Circulation



## Wayfinding: Entry



## Wayfinding: Logistic Axis



## Wayfinding: Public Galleries



## Wayfinding: Level 1



## Wayfinding: Bed Towers



# Public Access Points "the Galleries"



# Public Access Points "the Galleries"







#### **Entry Views**



#### Cafe



#### Lobby Loop









## Ambulatory ED Entry



# Danish Standard Bed Ward VS. New BBH Standard



#### Danish Typical





- Single Loaded Corridors
- Nested Toilet Patient Rooms
- Creates uninteresting interior/exterior
   Architecture

#### **BBH New Standard**





- Single Loaded Corridors
- Inboard Toilet Patient Rooms
- Creates open corridors on interior
   with changing façades on exterior



#### Room Differences

Denmark Standard Patient Room

WHR/ KHR/ ARUP BBH Patient Room







Toilet Path





#### **Room Differences**

Denmark Standard Patient Room



#### WHR/ KHR/ ARUP BBH Patient Room







#### Room Differences

Denmark Standard Patient Room











#### **Current Room Design**



# Process & Flexibility



#### User Group