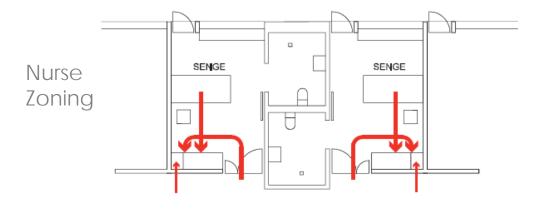

# Danish Standard Bed Ward VS. New BBH Standard

#### Danish Typical

- Single Loaded Corridors
- Nested Toilet Patient Rooms
- Creates uninteresting interior/exterior
   Architecture

#### **BBH New Standard**

- Single Loaded Corridors
- Inboard Toilet Patient Rooms
- Creates open corridors on interior
   with changing façades on exterior