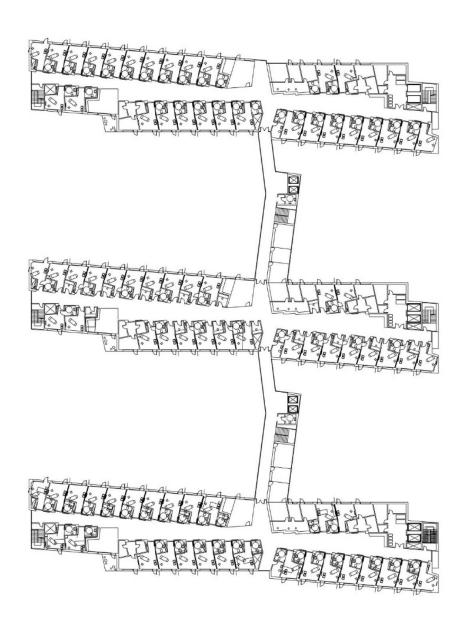

## Wayfinding: Bed Towers

# Danish Standard Bed Ward VS. New BBH Standard

#### Danish Typical

- Single Loaded Corridors
- Nested Toilet Patient Rooms
- Creates uninteresting interior/exterior
   Architecture

#### **BBH New Standard**

- Single Loaded Corridors
- Inboard Toilet Patient Rooms
- Creates open corridors on interior
   with changing façades on exterior