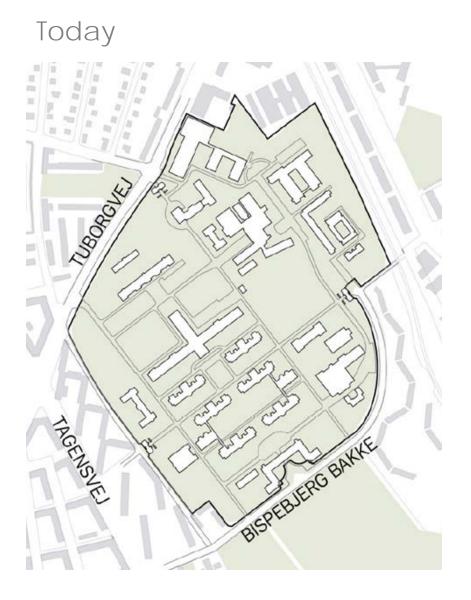

WHRARCHITECTS ARUP

arkitekter KrohnHartvigRasmussen

REGION

The Capital Region of Denmark















## E55 – The New Bispebjerg Human Hospital Patient Experience: Designing a New Danish Standard

Berit Steenstrup Damm, VP Finance & Process, Bispebjerg Hospital Mikkel Beedholm, Principle, Senior Designer, KHR Arkitekter Kyle Basilius, AIA, EDAC, Senior Associate, WHR Architects Sara Shumbera, Assoc. AIA, EDAC, Associate, WHR Architects

# Agenda

- Project Site
- Vision
- Wayfinding
- Patient Room
- Process & Flexibility
- Conclusion & Questions



# **Project Site**



#### Location

Europe



#### Denmark



Hospital District City



## **BBH Hospital Campus**







## **BBH Hospital Campus**



#### Tomorrow





# Wayfinding







#### Circulation



## Wayfinding: Entry



## Wayfinding: Logistic Axis



## Wayfinding: Public Galleries



## Wayfinding: Level 1



## Wayfinding: Bed Towers



# Public Access Points "the Galleries"



# Public Access Points "the Galleries"







#### **Entry Views**



#### Cafe



#### Lobby Loop









## Ambulatory ED Entry



# Danish Standard Bed Ward VS. New BBH Standard



#### Danish Typical





- Single Loaded Corridors
- Nested Toilet Patient Rooms
- Creates uninteresting interior/exterior
   Architecture

#### **BBH New Standard**





- Single Loaded Corridors
- Inboard Toilet Patient Rooms
- Creates open corridors on interior
   with changing façades on exterior



#### Room Differences

Denmark Standard Patient Room

WHR/ KH