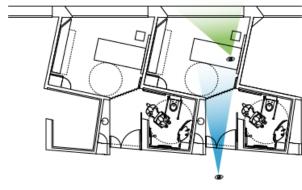

#### **BBH New Standard**

- Single Loaded Corridors
- Inboard Toilet Patient Rooms
- Creates open corridors on interior
   with changing façades on exterior

#### Room Differences

Denmark Standard Patient Room

WHR/ KHR/ ARUP BBH Patient Room

Toilet Path