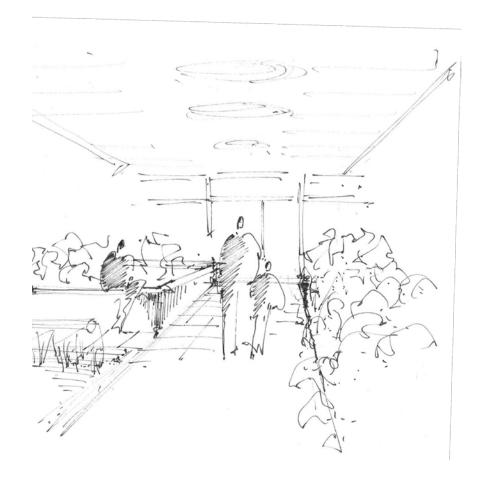

WHRARCHITECTS ARUP

arkitekter KrohnHartvigRasmussen

REGION

The Capital Region of Denmark















## E55 – The New Bispebjerg Human Hospital Patient Experience: Designing a New Danish Standard

Berit Steenstrup Damm, VP Finance & Process, Bispebjerg Hospital Mikkel Beedholm, Principle, Senior Designer, KHR Arkitekter Kyle Basilius, AIA, EDAC, Senior Associate, WHR Architects Sara Shumbera, Assoc. AIA, EDAC, Associate, WHR Architects

# Agenda

- Project Site
- Vision
- Wayfinding
- Patient Room
- Process & Flexibility
- Conclusion & Questions



# **Project Site**



#### Location

Europe



#### Denmark



Hospital District City



## **BBH Hospital Campus**







## **BBH Hospital Campus**



#### Tomorrow





# Wayfinding







#### Circulation



## Wayfinding: Entry



## Wayfinding: Logistic Axis



## Wayfinding: Public Galleries



## Wayfinding: Level 1



## Wayfinding: Bed Towers



# Public Access Points "the Galleries"



# Public Access Points "the Galleries"







#### **Entry Views**



#### Cafe



#### Lobby Loop









## Ambulatory ED Entry



# Danish Standard Bed Ward VS. New BBH Standard



#### Danish Typical





- Single Loaded Corridors
- Nested Toilet Patient Rooms
- Creates uninteresting interior/exterior
   Architecture

#### **BBH New Standard**





- Single Loaded Corridors
- Inboard Toilet