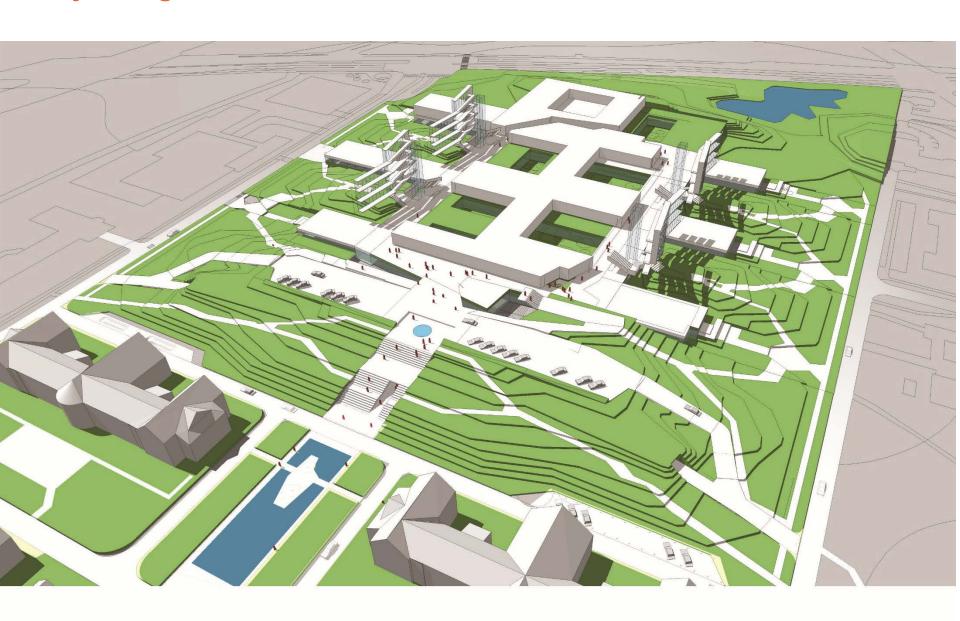

ark















## E55 – The New Bispebjerg Human Hospital Patient Experience: Designing a New Danish Standard

Berit Steenstrup Damm, VP Finance & Process, Bispebjerg Hospital Mikkel Beedholm, Principle, Senior Designer, KHR Arkitekter Kyle Basilius, AIA, EDAC, Senior Associate, WHR Architects Sara Shumbera, Assoc. AIA, EDAC, Associate, WHR Architects

# Agenda

- Project Site
- Vision
- Wayfinding
- Patient Room
- Process & Flexibility
- Conclusion & Questions



# **Project Site**



#### Location

Europe



#### Denmark



Hospital District City



## **BBH Hospital Campus**







## **BBH Hospital Campus**



#### Tomorrow





# Wayfinding







#### Circulation



## Wayfinding: Entry



## Wayfinding: Logistic Axis



## Wayfinding: Public Galleries



## Wayfinding: Level 1



## Wayfinding: Bed Towers



# Public Access Points "the Galleries"



# Public Access Points "the Galleries"







#### **Entry Views**



#### Cafe



#### Lobby Loop









## Ambulatory ED Entry



# Danish Standard Bed Ward VS. New BBH Standard



#### Danish Typical





- Single Loaded Corridors
- Nested Toilet Patient Rooms
- Creates uninteresting interior/exterior
   Architecture

#### **BBH New Standard**





- Single Loaded Corridors
- Inboard Toilet Patient Rooms
- Creates open corridors on interior
   with changing façades on exterior



#### Room Differences

Denmark Standard Patient Room

WHR/ KHR/ ARUP BBH Patient Room







Toilet Path





#### **Room Differences**

Denmark Standard Patient Room



#### WHR/ KHR/ ARUP BBH Patient Room







#### Room Differences