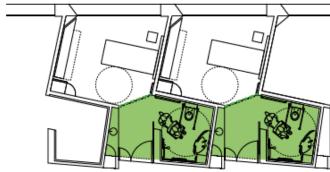

#### **BBH New Standard**

- Single Loaded Corridors
- Inboard Toilet Patient Rooms
- Creates open corridors on interior
   with changing façades on exterior