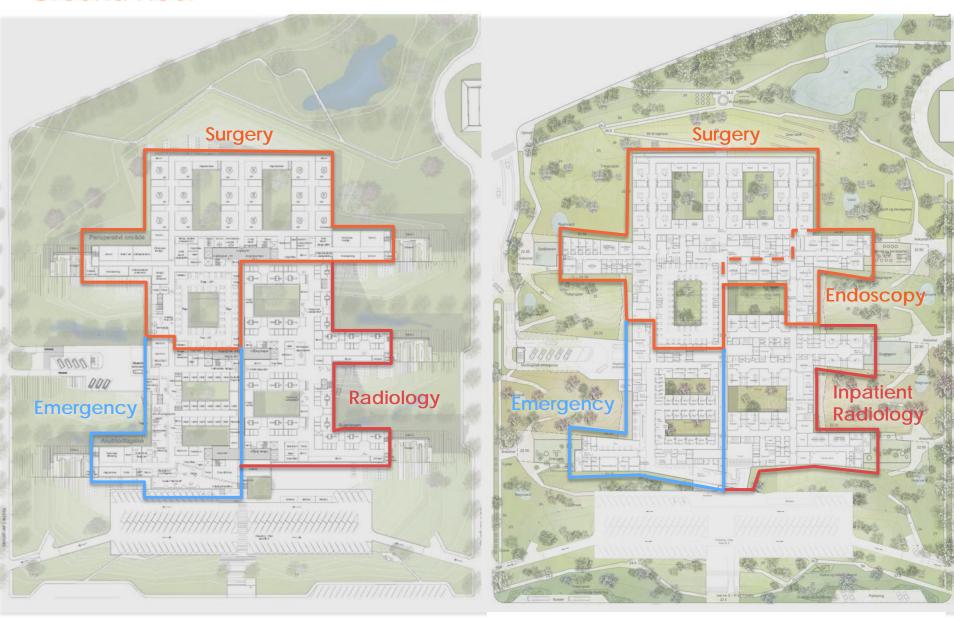

enmark Standard Patient Room











#### **Current Room Design**



# Process & Flexibility



#### User Group Process In "Danglish"

#### SENGEAFSNIT

Sengestue Birum/depot Administration Ophold Træning

#### 2. AMBULATORIER

Behandlerrum Birum/depot Administration Ophold

#### RØNTGEN

Scannerum Birum/depot Administration Ophold

#### 4. INTENSIV

Sengestue Birum/depot Administration Ophold Træning

#### 5. AKM

Ankomst/ Triage Observationsrum U/B rum Fast Track Birum/depot Administration Ophold

#### . PERI OP

OP stue Stationær Dagkirougi Birum/depot Administration Ophold

#### LOGISTIK

AGV Varetransport Levering Sengeredning Controltower

#### 8. FOYER OG FÆLLE\$AREALER

Lobby
Ventearealer
Exit areal
Cafe
Blomsterbutik



#### Stacking Progression









#### **Ground Floor**





Schematic Design





Competition Phase 1

Competition Phase 2

#### Lobby Level







#### **Bed Floors**





Schematic Design

#### Standard Acute Care Bed





# Conclusions & Questions