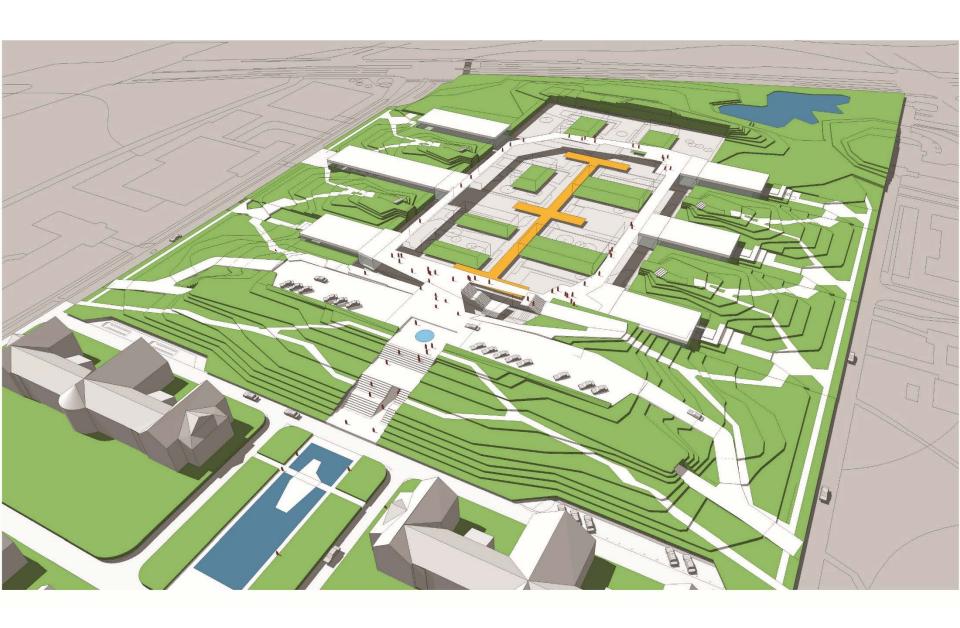

ter KrohnHartvigRasmussen

REGION

The Capital Region of Denmark















## E55 – The New Bispebjerg Human Hospital Patient Experience: Designing a New Danish Standard

Berit Steenstrup Damm, VP Finance & Process, Bispebjerg Hospital Mikkel Beedholm, Principle, Senior Designer, KHR Arkitekter Kyle Basilius, AIA, EDAC, Senior Associate, WHR Architects Sara Shumbera, Assoc. AIA, EDAC, Associate, WHR Architects

# Agenda

- Project Site
- Vision
- Wayfinding
- Patient Room
- Process & Flexibility
- Conclusion & Questions



# **Project Site**



#### Location

Europe



#### Denmark



Hospital District City



## **BBH Hospital Campus**







## **BBH Hospital Campus**



#### Tomorrow





# Wayfinding







#### Circulation



## Wayfinding: Entry



## Wayfinding: Logistic Axis



## Wayfinding: Public Galleries



## Wayfinding: Level 1



## Wayfinding: Bed Towers



# Public Access Points "the Galleries"



# Public Access Points "the Galleries"







#### **Entry Views**



#### Cafe



#### Lobby Loop









## Ambulatory ED Entry



# Danish Standard Bed Ward VS. New BBH Standard



#### Danish Typical





- Single Loaded Corridors
- Nested Toilet Patient Rooms
- Creates uninteresting interior/exterior
   Architecture

#### **BBH New Standard**





- Single Loaded Corridors
- Inboard Toilet Patient Rooms
- Creates open corridors on interior
   with changing façades on exterior



#### Room Differences

Denmark Standard Patient Room

WHR/ KHR/ ARUP BBH Patient Room







Toilet Path





#### **Room Differences**

Denmark Standard Patient Room



#### W