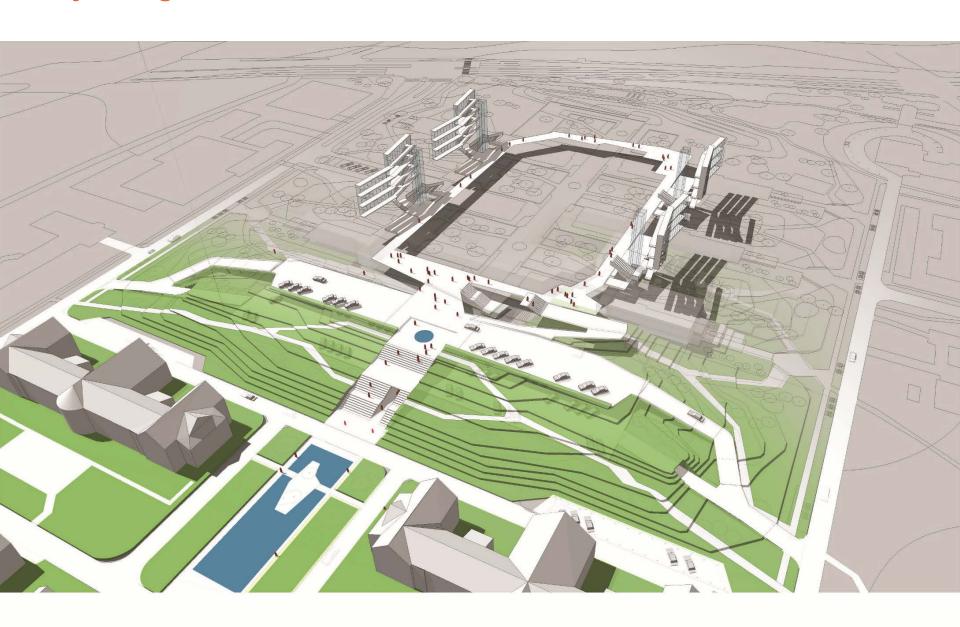

The Capital Region of Denmark















## E55 – The New Bispebjerg Human Hospital Patient Experience: Designing a New Danish Standard

Berit Steenstrup Damm, VP Finance & Process, Bispebjerg Hospital Mikkel Beedholm, Principle, Senior Designer, KHR Arkitekter Kyle Basilius, AIA, EDAC, Senior Associate, WHR Architects Sara Shumbera, Assoc. AIA, EDAC, Associate, WHR Architects

# Agenda

- Project Site
- Vision
- Wayfinding
- Patient Room
- Process & Flexibility
- Conclusion & Questions



# **Project Site**



#### Location

Europe



#### Denmark



Hospital District City



## **BBH Hospital Campus**







## **BBH Hospital Campus**



#### Tomorrow





# Wayfinding







#### Circulation



## Wayfinding: Entry



## Wayfinding: Logistic Axis



## Wayfinding: Public Galleries



## Wayfinding: Level 1



## Wayfinding: Bed Towers



# Public Access Points "the Galleries"



# Public Access Points "the Galleries"







#### **Entry Views**



#### Cafe



#### Lobby Loop









## Ambulatory ED Entry



# Danish Standard Bed Ward VS. New BBH Standard



#### Danish Typical





- Single Loaded Corridors
- Nested Toilet Patient Rooms
- Creates uninteresting interior/exterior
   Architecture

#### **BBH New Standard**





- Single Loaded Corridors
- Inboard Toilet Patient Rooms
- Creates open corridors on interior
   with changing façades on exterior



#### Room Differences

Denmark Standard Patient Room

WHR/ KHR/ ARUP BBH Patient Room







Toilet Path





#### **Room Differences**

Denmark Standard Patient Room



#### WHR/ KHR/ ARUP BBH Patient Room