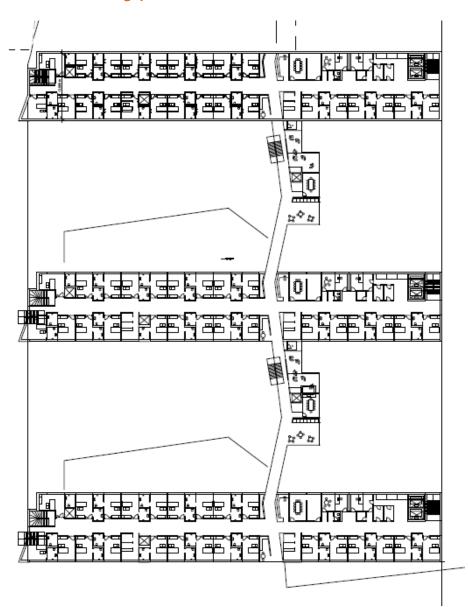

ate, WHR Architects Sara Shumbera, Assoc. AIA, EDAC, Associate, WHR Architects

# Agenda

- Project Site
- Vision
- Wayfinding
- Patient Room
- Process & Flexibility
- Conclusion & Questions



# **Project Site**



#### Location

Europe



#### Denmark



Hospital District City



## **BBH Hospital Campus**







## **BBH Hospital Campus**



#### Tomorrow





# Wayfinding







#### Circulation



## Wayfinding: Entry



## Wayfinding: Logistic Axis



## Wayfinding: Public Galleries



## Wayfinding: Level 1



## Wayfinding: Bed Towers



# Public Access Points "the Galleries"



# Public Access Points "the Galleries"







#### **Entry Views**



#### Cafe



#### Lobby Loop









## Ambulatory ED Entry



# Danish Standard Bed Ward VS. New BBH Standard



#### Danish Typical





- Single Loaded Corridors
- Nested Toilet Patient Rooms
- Creates uninteresting interior/exterior
   Architecture

#### **BBH New Standard**





- Single Loaded Corridors
- Inboard Toilet Patient Rooms
- Creates open corridors on interior
   with changing façades on exterior



#### Room Differences

Denmark Standard Patient Room

WHR/ KHR/ ARUP BBH Patient Room







Toilet Path





#### **Room Differences**

Denmark Standard Patient Room



#### WHR/ KHR/ ARUP BBH Patient Room







#### Room Differences

Denmark Standard Patient Room











#### **Current Room Design**



# Process & Flexibility



#### User Group Process In "Danglish"

#### SENGEAFSNIT

Sengestue Birum/depot Administration Ophold Træning

#### 2. AMBULATORIER

Behandlerrum Birum/depot Administration Ophold