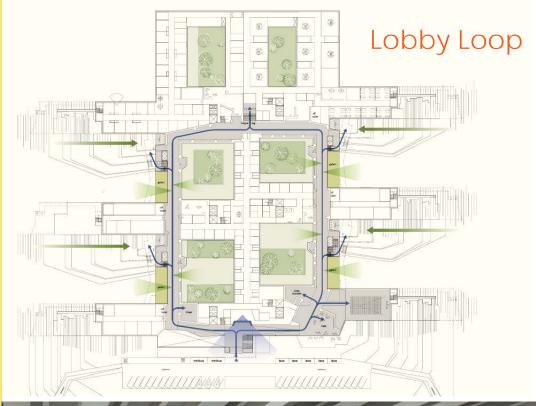

al Mikkel Beedholm, Principle, Senior Designer, KHR Arkitekter Kyle Basilius, AIA, EDAC, Senior Associate, WHR Architects Sara Shumbera, Assoc. AIA, EDAC, Associate, WHR Architects

# Agenda

- Project Site
- Vision
- Wayfinding
- Patient Room
- Process & Flexibility
- Conclusion & Questions



# **Project Site**



#### Location

Europe



#### Denmark



Hospital District City



## **BBH Hospital Campus**







## **BBH Hospital Campus**



#### Tomorrow





# Wayfinding







#### Circulation



## Wayfinding: Entry



## Wayfinding: Logistic Axis



## Wayfinding: Public Galleries



## Wayfinding: Level 1



## Wayfinding: Bed Towers



# Public Access Points "the Galleries"



# Public Access Points "the Galleries"







#### **Entry Views**



#### Cafe



#### Lobby Loop









## Ambulatory ED Entry



# Danish Standard Bed Ward VS. New BBH Standard



#### Danish Typical





- Single Loaded Corridors
- Nested Toilet Patient Rooms
- Creates uninteresting interior/exterior
   Architecture

#### **BBH New Standard**





- Single Loaded Corridors
- Inboard Toilet Patient Rooms
- Creates open corridors on interior
   with changing façades on exterior



#### Room Differences

Denmark Standard Patient Room

WHR/ KHR/ ARUP BBH Patient Room







Toilet Path





#### **Room Differences**

Denmark Standard Patient Room



#### WHR/ KHR/ ARUP BBH Patient Room







#### Room Differences

Denmark Standard Patient Room











#### **Current Room Design**



# Process & Flexibility



#### User Group Process In "Danglish"

#### SENGEAFSNIT

Sengestue Birum/depo