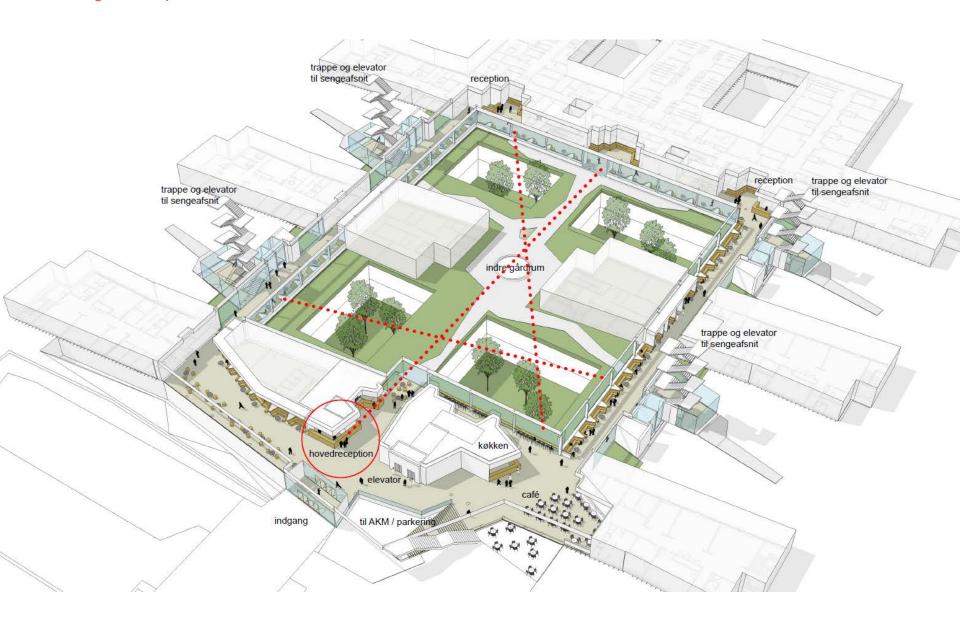

spital Mikkel Beedholm, Principle, Senior Designer, KHR Arkitekter Kyle Basilius, AIA, EDAC, Senior Associate, WHR Architects Sara Shumbera, Assoc. AIA, EDAC, Associate, WHR Architects

# Agenda

- Project Site
- Vision
- Wayfinding
- Patient Room
- Process & Flexibility
- Conclusion & Questions



# **Project Site**



#### Location

Europe



#### Denmark



Hospital District City



## **BBH Hospital Campus**







## **BBH Hospital Campus**



#### Tomorrow





# Wayfinding







#### Circulation



## Wayfinding: Entry



## Wayfinding: Logistic Axis



## Wayfinding: Public Galleries



## Wayfinding: Level 1



## Wayfinding: Bed Towers



# Public Access Points "the Galleries"



# Public Access Points "the Galleries"







#### **Entry Views**



#### Cafe



#### Lobby Loop









## Ambulatory ED Entry



# Danish Standard Bed Ward VS. New BBH Standard



#### Danish Typical





- Single Loaded Corridors
- Nested Toilet Patient Rooms
- Creates uninteresting interior/exterior
   Architecture

#### **BBH New Standard**





- Single Loaded Corridors
- Inboard Toilet Patient Rooms
- Creates open corridors on interior
   with changing façades on exterior



#### Room Differences

Denmark Standard Patient Room

WHR/ KHR/ ARUP BBH Patient Room







Toilet Path





#### **Room Differences**

Denmark Standard Patient Room



#### WHR/ KHR/ ARUP BBH Patient Room







#### Room Differences

Denmark Standard Patient Room











#### **Current Room Design**



# Process & Flexibility



#### User Group Process In "Danglish"

#### SENGEAFSNIT

Sengestue Birum/