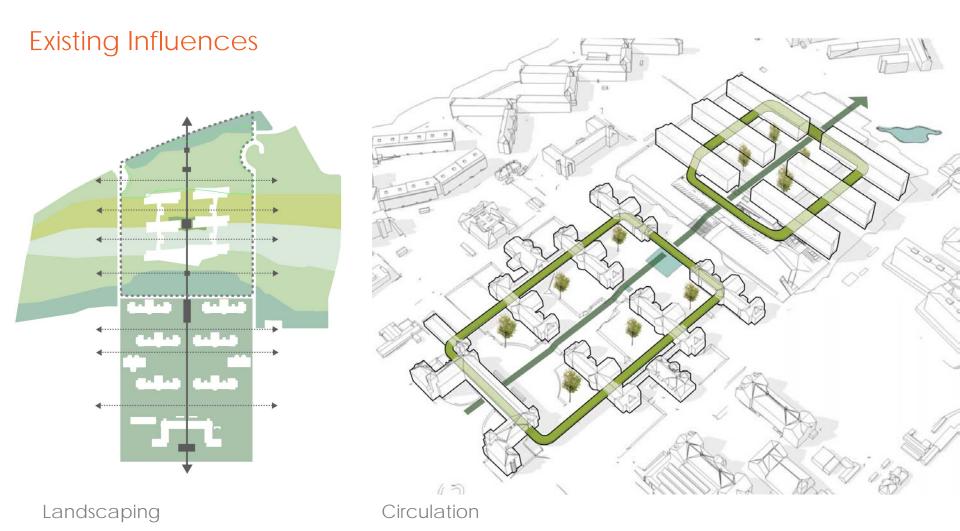

WHRARCHITECTS ARUP

arkitekter KrohnHartvigRasmussen

REGION

The Capital Region of Denmark















## E55 – The New Bispebjerg Human Hospital Patient Experience: Designing a New Danish Standard

Berit Steenstrup Damm, VP Finance & Process, Bispebjerg Hospital Mikkel Beedholm, Principle, Senior Designer, KHR Arkitekter Kyle Basilius, AIA, EDAC, Senior Associate, WHR Architects Sara Shumbera, Assoc. AIA, EDAC, Associate, WHR Architects

# Agenda

- Project Site
- Vision
- Wayfinding
- Patient Room
- Process & Flexibility
- Conclusion & Questions



# **Project Site**



#### Location

Europe



#### Denmark



Hospital District City



## **BBH Hospital Campus**







## **BBH Hospital Campus**



#### Tomorrow





# Wayfinding







#### Circulation



## Wayfinding: Entry



## Wayfinding: Logistic Axis



## Wayfinding: Public Galleries



## Wayfinding: Level 1



## Wayfinding: Bed Towers



# Public Access Points "the Galleries"



# Public Access Points "the Galleries"







#### **Entry Views**



#### Cafe



#### Lobby Loop









## Ambulatory ED Entry



# Danish Standard Bed Ward VS. New BBH Standard



#### Danish Typical





- Single Loaded Corridors
- Nested Toilet Patient Rooms
- Creates uninteresting interior/exterior
   Architecture

#### **BBH New Standard**





- Single Loaded Corridors
- Inboard Toilet Patient Rooms
- Creates open corridors on interior
   with changing façades on exterior



#### Room Differences

Denmark Standard Patient Room

WHR/ KHR/ ARUP BBH Patient Room







Toile