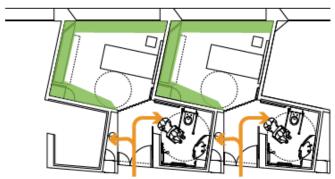

#### **BBH New Standard**

- Single Loaded Corridors
- Inboard Toilet Patient Rooms
- Creates open corridors on interior
   with changing façades on exterior