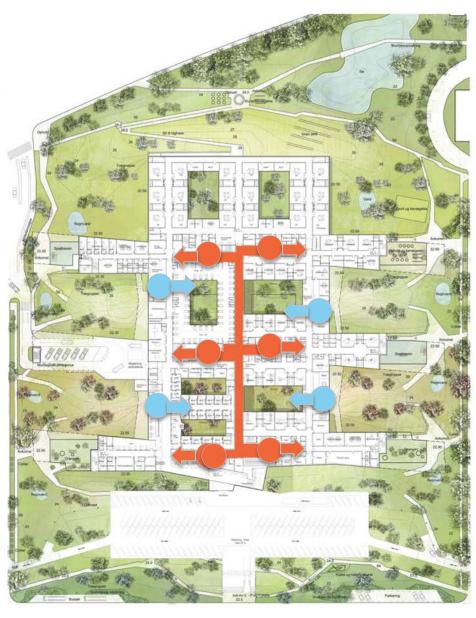

## Wayfinding: Logistic Axis

## Wayfinding: Public Galleries

## Wayfinding: Level 1

## Wayfinding: Bed Towers