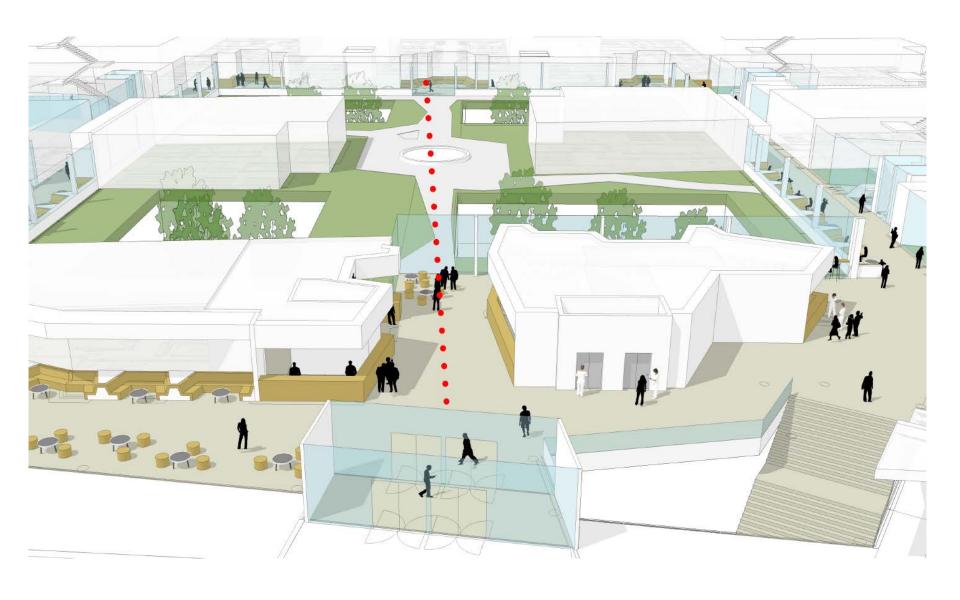

Finance & Process, Bispebjerg Hospital Mikkel Beedholm, Principle, Senior Designer, KHR Arkitekter Kyle Basilius, AIA, EDAC, Senior Associate, WHR Architects Sara Shumbera, Assoc. AIA, EDAC, Associate, WHR Architects

# Agenda

- Project Site
- Vision
- Wayfinding
- Patient Room
- Process & Flexibility
- Conclusion & Questions



# **Project Site**



#### Location

Europe



#### Denmark



Hospital District City



## **BBH Hospital Campus**







## **BBH Hospital Campus**



#### Tomorrow





# Wayfinding







#### Circulation



## Wayfinding: Entry



## Wayfinding: Logistic Axis



## Wayfinding: Public Galleries



## Wayfinding: Level 1



## Wayfinding: Bed Towers



# Public Access Points "the Galleries"



# Public Access Points "the Galleries"







#### **Entry Views**



#### Cafe



#### Lobby Loop









## Ambulatory ED Entry



# Danish Standard Bed Ward VS. New BBH Standard



#### Danish Typical





- Single Loaded Corridors
- Nested Toilet Patient Rooms
- Creates uninteresting interior/exterior
   Architecture

#### **BBH New Standard**





- Single Loaded Corridors
- Inboard Toilet Patient Rooms
- Creates open corridors on interior
   with changing façades on exterior



#### Room Differences

Denmark Standard Patient Room

WHR/ KHR/ ARUP BBH Patient Room







Toilet Path





#### **Room Differences**

Denmark Standard Patient Room



#### WHR/ KHR/ ARUP BBH Patient Room







#### Room Differences

Denmark Standard Patient Room











#### **Current Room Design**



# Process & Flexibility



#### User Group Process In "Danglish"

##