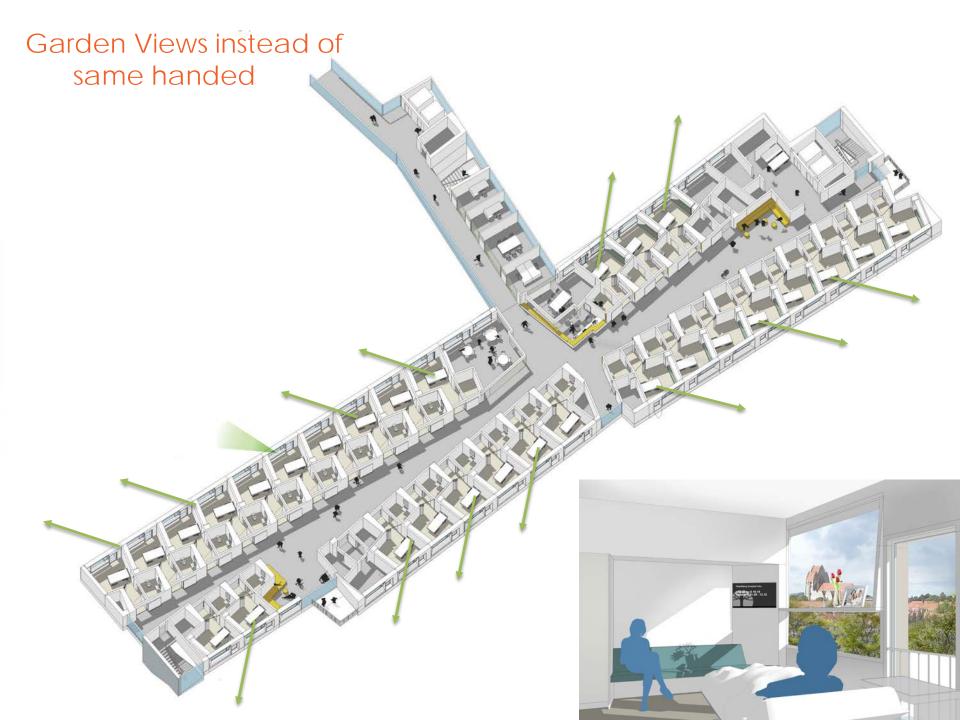

# Danish Standard Bed Ward VS. New BBH Standard

#### **BBH New Standard**

- Single Loaded Corridors
- Inboard Toilet Patient Rooms
- Creates open corridors on interior
   with changing façades on exterior

#### Room Differences

Denmark Standard Patient Room

WHR/ KHR/ ARUP BBH Patient Room

Toilet Path

#### WHR/ KHR/ ARUP BBH Patient Room