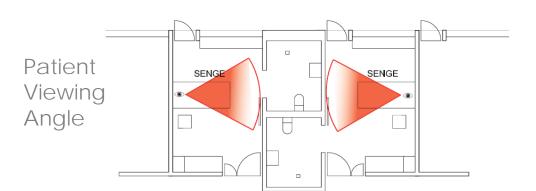

#### Room Differences

Denmark Standard Patient Room

WHR/ KHR/ ARUP BBH Patient Room

Toilet Path

#### **Room Differences**

Denmark Standard Patient Room

#### WHR/ KHR/ ARUP BBH Patient Room

#### Room Differences

Denmark Standard Patient Room