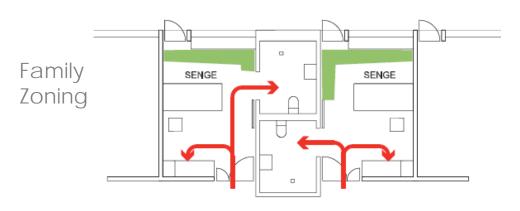

#### **BBH New Standard**

- Single Loaded Corridors
- Inboard Toilet Patient Rooms
- Creates open corridors on interior
   with changing façades on exterior

#### Room Differences

Denmark Standard Patient Room

WHR/ KHR/ ARUP BBH Patient Room

Toilet Path