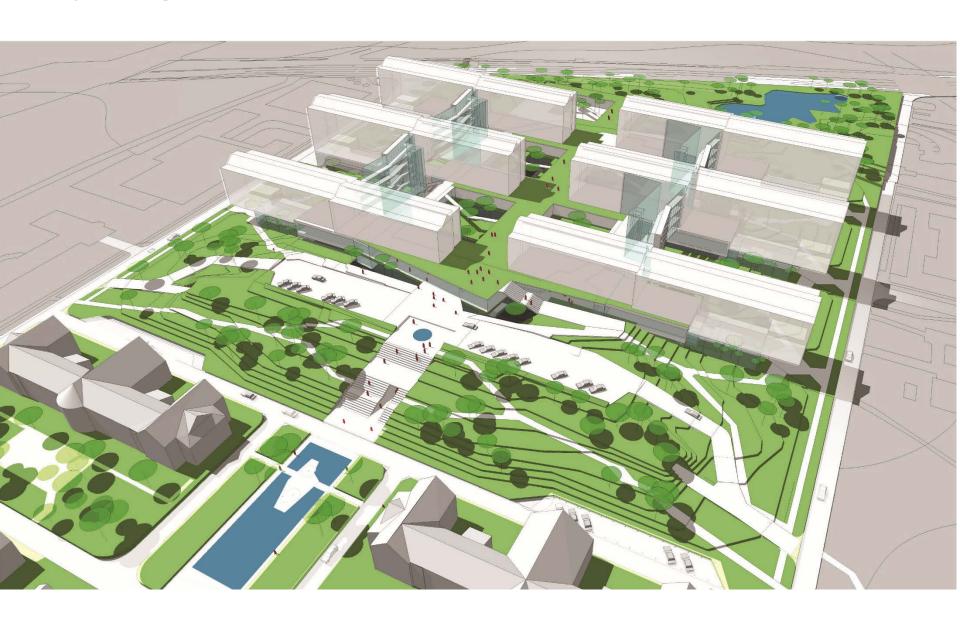

he New Bispebjerg Human Hospital Patient Experience: Designing a New Danish Standard

Berit Steenstrup Damm, VP Finance & Process, Bispebjerg Hospital Mikkel Beedholm, Principle, Senior Designer, KHR Arkitekter Kyle Basilius, AIA, EDAC, Senior Associate, WHR Architects Sara Shumbera, Assoc. AIA, EDAC, Associate, WHR Architects

# Agenda

- Project Site
- Vision
- Wayfinding
- Patient Room
- Process & Flexibility
- Conclusion & Questions



# **Project Site**



#### Location

Europe



#### Denmark



Hospital District City



## **BBH Hospital Campus**







## **BBH Hospital Campus**



#### Tomorrow





# Wayfinding







#### Circulation



## Wayfinding: Entry



## Wayfinding: Logistic Axis



## Wayfinding: Public Galleries



## Wayfinding: Level 1



## Wayfinding: Bed Towers



# Public Access Points "the Galleries"



# Public Access Points "the Galleries"







#### **Entry Views**



#### Cafe



#### Lobby Loop









## Ambulatory ED Entry



# Danish Standard Bed Ward VS. New BBH Standard



#### Danish Typical





- Single Loaded Corridors
- Nested Toilet Patient Rooms
- Creates uninteresting interior/exterior
   Architecture

#### **BBH New Standard**





- Single Loaded Corridors
- Inboard Toilet Patient Rooms
- Creates open corridors on interior
   with changing façades on exterior



#### Room Differences

Denmark Standard Patient Room

WHR/ KHR/ ARUP BBH Patient Room







Toilet Path





#### **Room Differences**

Denmark Standard Patient Room



#### WHR/ KHR/ ARUP BBH Patient Room







#### Room Differences

Denmark Standard Patient Room