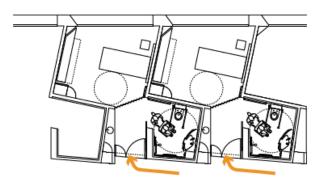

#### **BBH New Standard**

- Single Loaded Corridors
- Inboard Toilet Patient Rooms
- Creates open corridors on interior
   with changing façades on exterior

#### Room Differences

Denmark Standard Patient Room

WHR/ KHR/ ARUP BBH Patient Room

Toilet Path