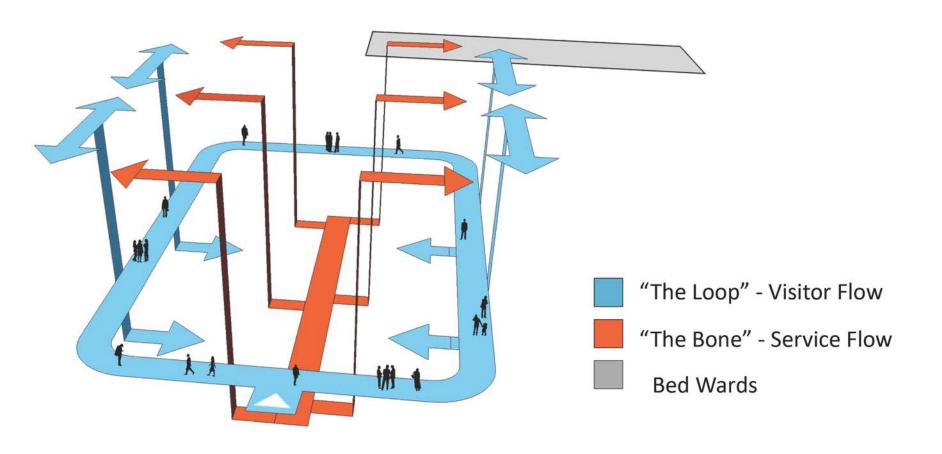

#### Circulation

## Wayfinding: Entry

## Wayfinding: Logistic Axis

## Wayfinding: Public Galleries

## Wayfinding: Level 1

## Wayfinding: Bed Towers