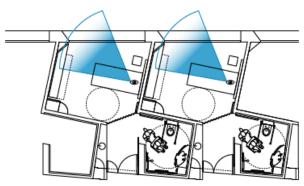

#### **BBH New Standard**

- Single Loaded Corridors
- Inboard Toilet Patient Rooms
- Creates open corridors on interior
   with changing façades on exterior

#### Room Differences

Denmark Standard Patient Room

WHR/ KHR/ ARUP BBH Patient Room

Toilet Path