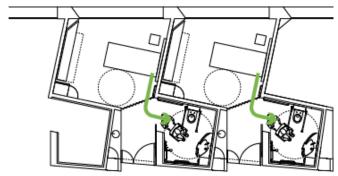

#### **BBH New Standard**

- Single Loaded Corridors
- Inboard Toilet Patient Rooms
- Creates open corridors on interior
   with changing façades on exterior

#### Room Differences

Denmark Standard Patient Room

WHR/ KHR/ ARUP BBH Patient Room

Toilet Path