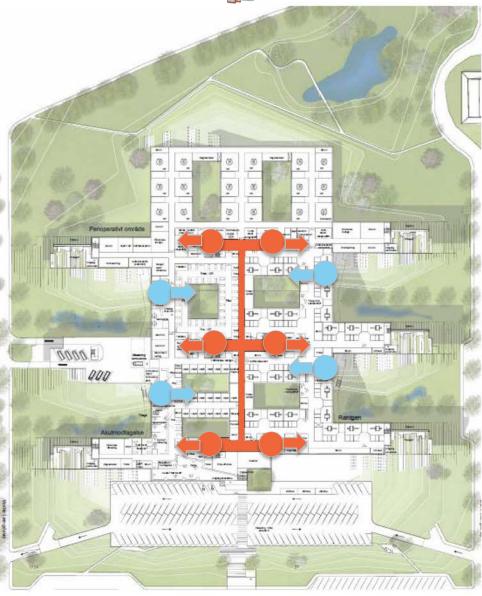

## Wayfinding: Logistic Axis

## Wayfinding: Public Galleries

## Wayfinding: Level 1

## Wayfinding: Bed Towers