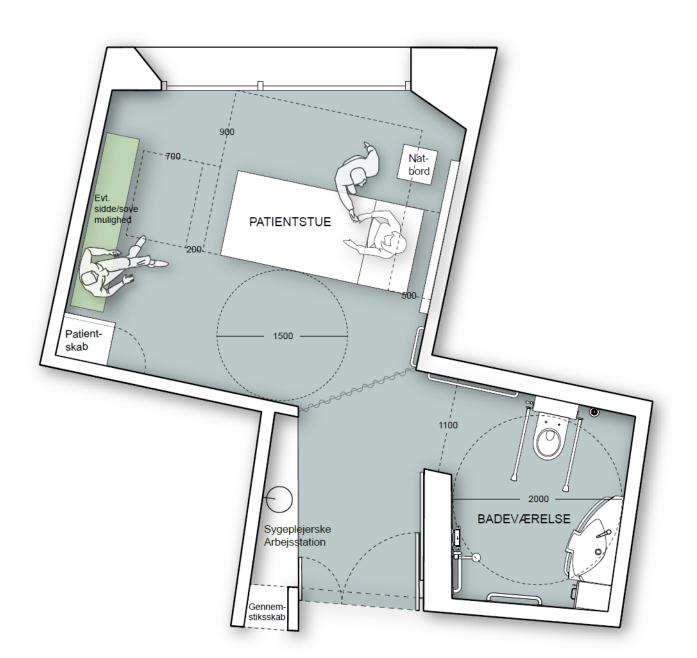

#### Room Differences

Denmark Standard Patient Room

WHR/ KHR/ ARUP BBH Patient Room

Toilet Path

#### **Room Differences**

Denmark Standard Patient Room

#### WHR/ KHR/ ARUP BBH Patient Room

#### Room Differences

Denmark Standard Patient Room

#### **Current Room Design**